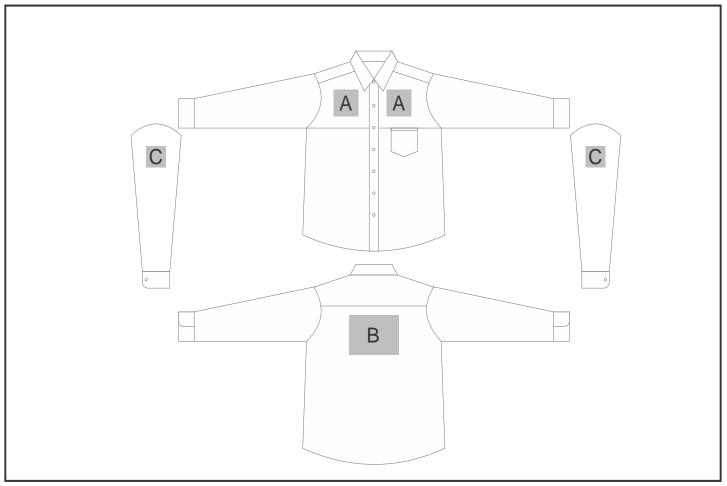

## Need to know:

- Includes 1 Position Digital Transfer (setup fee applies)
- Cannot guarantee a 100% straight branding on any clothing item with check or stripe detail
- DTC inclusive Parameters: Left/Right Chest=100mm x 100mm OR Back = 8000mm2

## **Branding Options:**

| Position | Branding Method (Branding Code)       | No. of Colours | Dimension               |
|----------|---------------------------------------|----------------|-------------------------|
| А        | Embroidery (EM-CLOTHING)              | N/A            | 100mm wide x 100mm high |
| Α        | Screen Print (SC)                     | 1 Colour       | 100mm wide x 60mm high  |
| А        | Digital Transfer Clothing A6 (DTC-A6) | Full Colour    | 100mm wide x 100mm high |

| В | Embroidery (EM-CLOTHING)              | N/A         | 200mm wide x 150mm high |
|---|---------------------------------------|-------------|-------------------------|
| В | Screen Print (SC)                     | 1 Colour    | 200mm wide x 150mm high |
| В | Digital Transfer Clothing A6 (DTC-A6) | Full Colour | 148mm wide x 105mm high |
| В | Digital Transfer Clothing A5 (DTC-A5) | Full Colour | 210mm wide x 148mm high |

| С | Embroidery (EM-CLOTHING)              | N/A         | 80mm wide x 80mm high |
|---|---------------------------------------|-------------|-----------------------|
| С | Screen Print (SC)                     | 1 Colour    | 60mm wide x 60mm high |
| С | Digital Transfer Clothing A6 (DTC-A6) | Full Colour | 80mm wide x 80mm high |